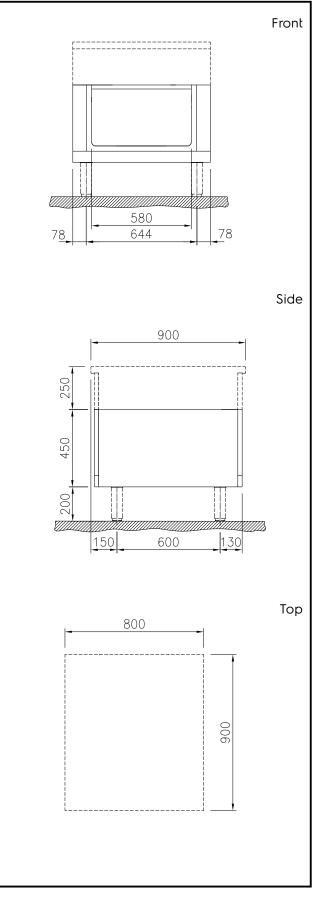

### Key Information:

| 800 mm          |
|-----------------|
| 900 mm          |
| 450 mm          |
| 580 mm          |
| 330 mm          |
| 860 mm<br>22 kg |
|                 |