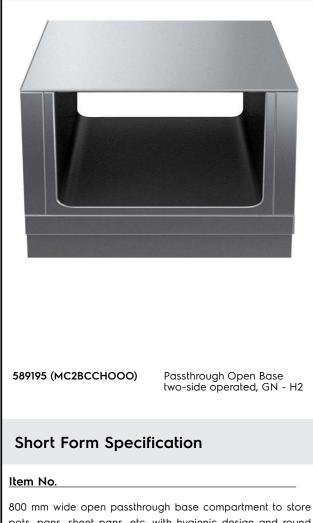

Modular Cooking Range Line thermaline 90 - 800 mm Passthrough open base, GN conform, 2 Sides (H2) -H=450

pots, pans, sheet pans, etc. with hygienic design and round edges. Unit constructed according to DIN 18860\_2 with 70 mm recessed plinth. Internal frame for heavy duty sturdiness in stainless steel. Flat surface construction, easily cleanable. Open storage space in the base accepts GN 1/1 containers. IPX5 water resistant certification.

Configuration: Two-side operated freestanding base, hygienic class H2.

| ITEM #       |
|--------------|
| MODEL #      |
| NAME #       |
| <u>SIS #</u> |
| AIA #        |
|              |

### Construction

- Hygienic design of the open base compartment with large round edges.
- 2 mm top in 1.4301 (AISI 304).
- Flat surface construction with minimal hidden areas to easily clean all surfaces
- Storage space in the base of the appliance that can accept GN1/1 containers.
- Internal frame for heavy duty sturdiness in stainless steel.